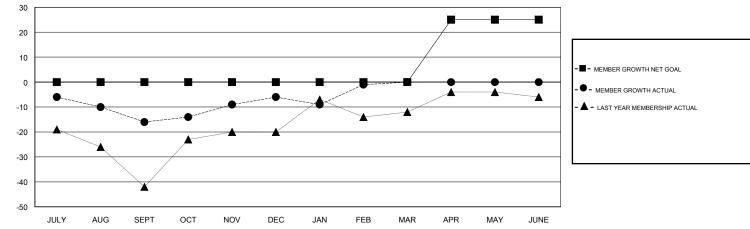

## LOCATION ONTARIO

| GMT CA  |  |
|---------|--|
| GIVITUA |  |

| Clubs                 |               |           |               | Members               |                           |                         |                                                    |  |
|-----------------------|---------------|-----------|---------------|-----------------------|---------------------------|-------------------------|----------------------------------------------------|--|
| RESULTS FOR 2017-2018 |               |           |               | RESULTS FOR 2017-2018 |                           |                         |                                                    |  |
| QUARTER               | NEW CLUB GOAL | NEW CLUBS | DROPPED CLUBS | QUARTER               | MEMBER GROWTH NET<br>GOAL | MEMBER GROWTH<br>ACTUAL | DROPPED<br>MEMBERS ACTUAL<br>(including transfers) |  |
| JULY/AUG/SEPT         | 0             | 0         | 0             | JULY/AUG/SEPT         | 0                         | 11                      | 22                                                 |  |
| OCT/NOV/DEC           | 0             | 0         | 0             | OCT/NOV/DEC           | 0                         | 46                      | 36                                                 |  |
| JAN/FEB/MAR           | 0             | 0         | 0             | JAN/FEB/MAR           | 0                         | 23                      | 17                                                 |  |
| APR/MAY/JUNE          | 1             | 0         | 0             | APR/MAY/JUNE          | 25                        | 0                       | 0                                                  |  |